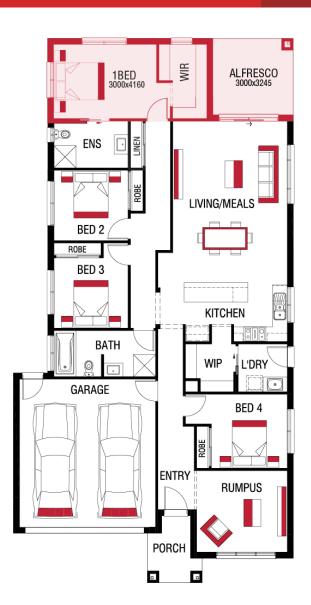

HOME SIZE 22 SQS LAND SIZE 640 m<sup>2</sup>

PRICED FROM \$578,000



## The Harmac Way

- ✓ 20mm stone benchtops
- ✓ 25 year structural warranty
- ✓ 2590mm high ceilings to ground floor
- ✓ 900mm European appliances
- ✓ Brick Infills
- ✓ Brick or fully rendered Hebel
- ✓ Double Glazed Windows
- ✓ Downlights Throughout
- ✓ Fixed site cost
- ✓ Floor coverings throughout
- ✓ Tiled shower bases

## **Craig Roberts**

0428724607

craig.roberts@harmachomes.com.au

harmachomes.com.au

Price may not reflect images used including and not limited to such as external lighting, landscaping and fencing. Accordingly, any prices in this flyer do not include the supply of any of those items. Fencing allowance to include full share only and landscaping package option 1. 'Home and Land Package price correct at time of printing and subject to change. Package price does not