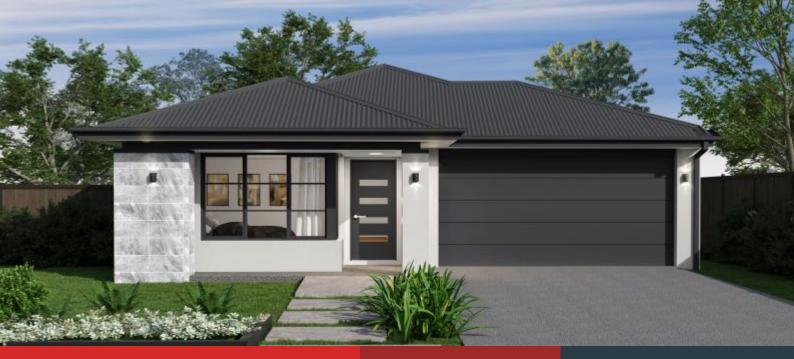

HOME SIZE 21 SQS

LAND SIZE 630 m<sup>2</sup>

PRICED FROM \$577,000



## The Harmac Way

- ✓ 20mm stone benchtops
- ✓ 25 year structural warranty
- ✓ 2590mm high ceilings to ground floor
- √ 900mm European appliances
- ✓ Brick Infills
- ✓ Brick or fully rendered Hebel
- ✓ Double Glazed Windows
- ✓ Downlights Throughout
- ✓ Fixed site cost
- ✓ Floor coverings throughout
- ✓ Tiled shower bases

## **Craig Roberts**

0428724607

craig.roberts@harmachomes.com.au

harmachomes.com.au

Price may not reflect images used including and not limited to such as external lighting, landscaping and fencing. Accordingly, any prices in this flyer do not include the supply of any of those items. Fencing allowance to include full share only and landscaping package option 1. "Home and Land Package price c