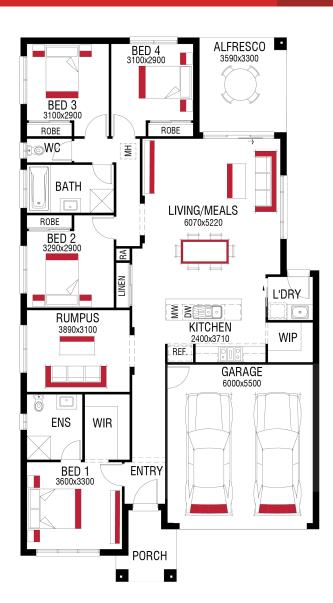

HOME SIZE 21 SQS

LAND SIZE 630 m<sup>2</sup>

PRICED FROM \$577,000



## The Harmac Way

- ✓ 20mm stone benchtops
- ✓ 25 year structural warranty
- ✓ 2590mm high ceilings to ground floor
- √ 900mm European appliances
- ✓ Brick Infills
- ✓ Brick or fully rendered Hebel
- ✓ Double Glazed Windows
- ✓ Downlights Throughout
- ✓ Fixed site cost
- ✓ Floor coverings throughout
- ✓ Tiled shower bases

## **Craig Roberts**

0428724607

craig.roberts@harmachomes.com.au

harmachomes.com.au

Price may not reflect images used including and not limited to such as external lighting, landscaping and fencing. Accordingly, any prices in this flyer do not include the supply of any of those items. Fencing allowance to include full share only and landscaping package option 1. "Home and Land Package price correct at time of printing and subject to change. Package price does not