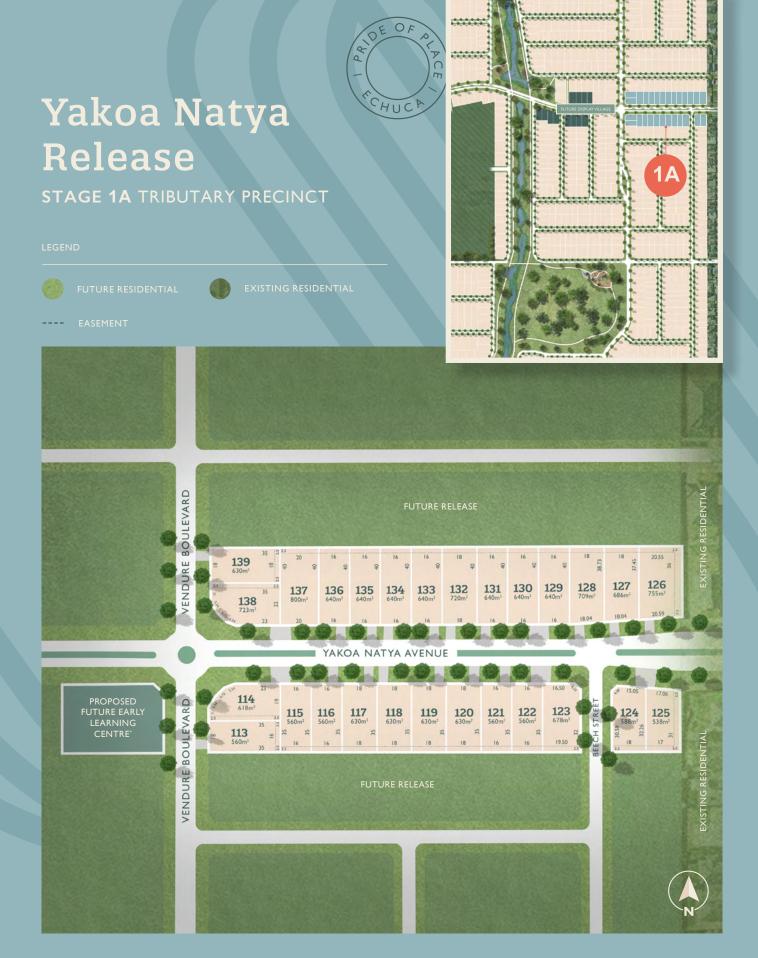

STAGE 1A

## Yakoa Natya Release

## Take Pride of Place in Tributary.

Located in the Tributary Precinct at Yallarah, the Yakoa Natya Release is primely positioned next to a proposed future Early Learning Centre\*, as well as close to parkland, cycling paths and walking tracks.