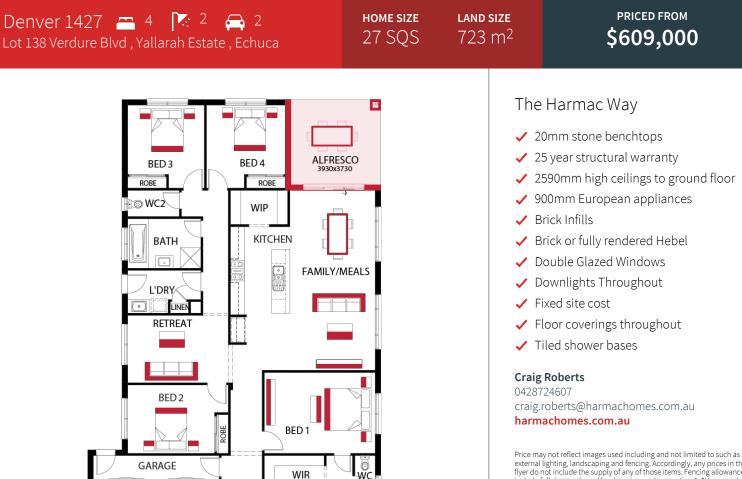

WIL

ENTRY

PORCH

ENS

LIVING

Price may not reflect images used including and not limited to such as external lighting, landscaping and fencing. Accordingly, any prices in this flyer do not include the supply of any of those items. Fencing allowance to include full share only and landscaping package option 1. 'Home and Land Package price correct at time of printing and subject to change. Package price does not include telephone service, stamp duty on land, legal fees and conveyancing costs including titles and property report. Floorplan is representation of facade depicted unless otherwise stated. See your Harmac Homes sales consultant for full details of standard inclusions. Land supplied by developer. Land prices and availability are subject to change. All home & land packages are subject to developer approval. Additional site costs may apply if site survey and soil tests indicate any variances between original engineering provide at the time of the package. Building licence: CDB-U 58040 HAR21873.