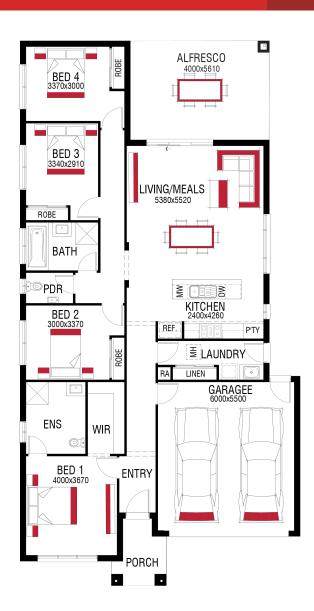

Capital 1221 = 4 No. 2 = 2 Lot 136 Yakoa Natya Ave , Yallarah Estate , Echuca HOME SIZE 21 SQS

LAND SIZE 640 m<sup>2</sup>

PRICED FROM \$575,000