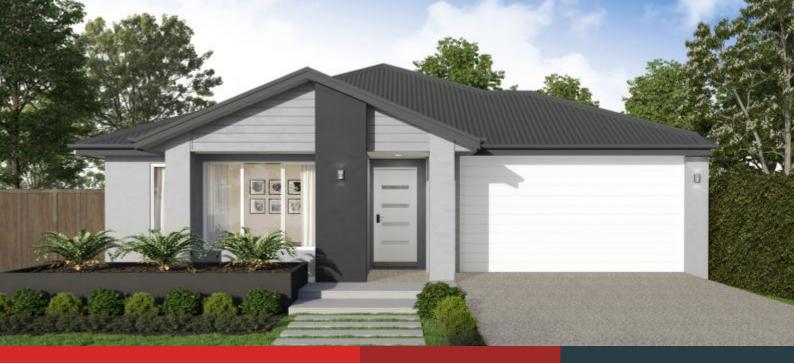

HOME SIZE 22 SQS LAND SIZE 640 m<sup>2</sup>

PRICED FROM \$572,000



## The Harmac Way

- ✓ 20mm stone benchtops
- ✓ 25 year structural warranty
- ✓ 2590mm high ceilings to ground floor
- ✓ 900mm European appliances
- ✓ Brick Infills
- ✓ Brick or fully rendered Hebel
- ✓ Double Glazed Windows
- ✓ Downlights Throughout
- ✓ Fixed site cost
- ✓ Floor coverings throughout
- ✓ Tiled shower bases

## **Craig Roberts**

0428724607

craig.roberts@harmachomes.com.au

harmachomes.com.au

Price may not reflect images used including and not limited to such as external lighting, landscaping and fencing. Accordingly, any prices in this flyer do not include the supply of any of those items. Fencing allowance to include full share only and landscaping package option 1. "Home and Land Package price co