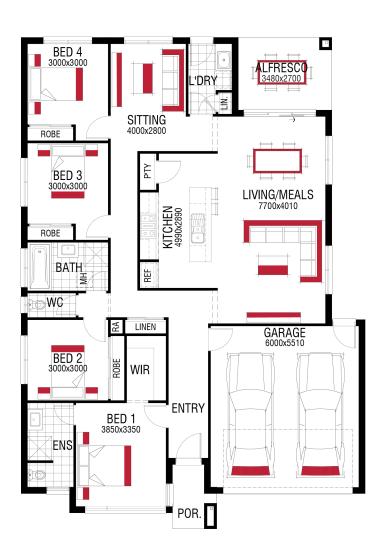

HOME SIZE 22 SQS LAND SIZE 640 m<sup>2</sup>

PRICED FROM \$572,000



## The Harmac Way

- ✓ 20mm stone benchtops
- ✓ 25 year structural warranty
- ✓ 2590mm high ceilings to ground floor
- ✓ 900mm European appliances
- ✓ Brick Infills
- ✓ Brick or fully rendered Hebel
- ✓ Double Glazed Windows
- ✓ Downlights Throughout
- ✓ Fixed site cost
- ✓ Floor coverings throughout
- ✓ Tiled shower bases

## **Craig Roberts**

0428724607

craig.roberts@harmachomes.com.au

harmachomes.com.au

Price may not reflect images used including and not limited to such as external lighting, landscaping and fencing. Accordingly, any prices in this flyer do not include the supply of any of those items. Fencing allowance to include full share only and landscaping package option 1. "Home and Land Package price correct at time of printing and subject to change. Package price does not