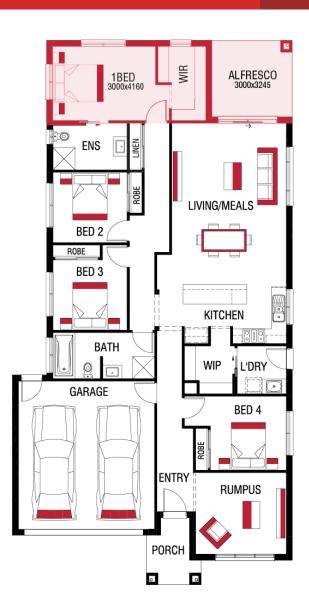

HOME SIZE 22 SQS tand size 709 m<sup>2</sup>

PRICED FROM \$602,000



## The Harmac Way

- ✓ 20mm stone benchtops
- ✓ 25 year structural warranty
- ✓ 2590mm high ceilings to ground floor
- √ 900mm European appliances
- ✓ Brick Infills
- ✓ Brick or fully rendered Hebel
- ✓ Double Glazed Windows
- ✓ Downlights Throughout
- ✓ Fixed site cost
- ✓ Floor coverings throughout
- ✓ Tiled shower bases

## **Craig Roberts**

0428724607

craig.roberts@harmachomes.com.au

harmachomes.com.au

Price may not reflect images used including and not limited to such as external lighting, landscaping and fencing. Accordingly, any prices in this flyer do not include the supply of any of those items. Fencing allowance to include full share only and landscaping package option 1. 'Home and Land Package price correct at time of printing and subject to change. Package price does not