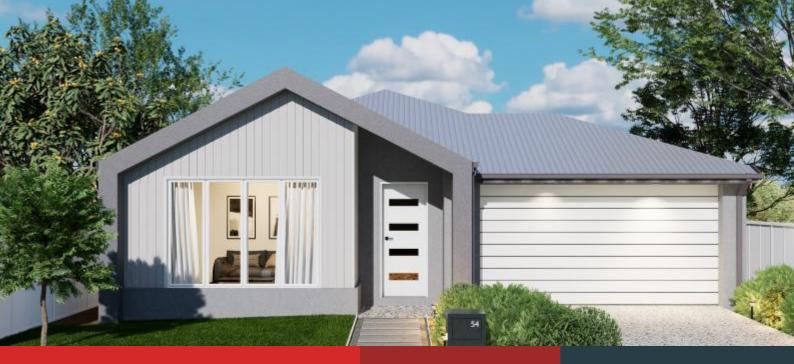

HOME SIZE 22 SQS tand size 709 m<sup>2</sup>

PRICED FROM \$602,000



## The Harmac Way

- ✓ 20mm stone benchtops
- ✓ 25 year structural warranty
- ✓ 2590mm high ceilings to ground floor
- √ 900mm European appliances
- ✓ Brick Infills
- ✓ Brick or fully rendered Hebel
- ✓ Double Glazed Windows
- ✓ Downlights Throughout
- ✓ Fixed site cost
- ✓ Floor coverings throughout
- ✓ Tiled shower bases

## **Craig Roberts**

0428724607

craig.roberts@harmachomes.com.au

harmachomes.com.au

Price may not reflect images used including and not limited to such as external lighting, landscaping and fencing. Accordingly, any prices in this flyer do not include the supply of any of those items. Fencing allowance to include full share only and landscaping package option 1. 'Home and Land Package price co