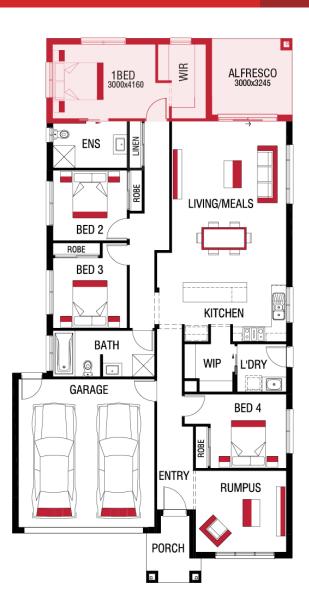

Freemont 1222 = 4 2 2 2 Lot 127 Yakoa Natya Ave , Yallarah Estate , Echuca

HOME SIZE 22 SQS LAND SIZE 686 m<sup>2</sup>

PRICED FROM \$598,000