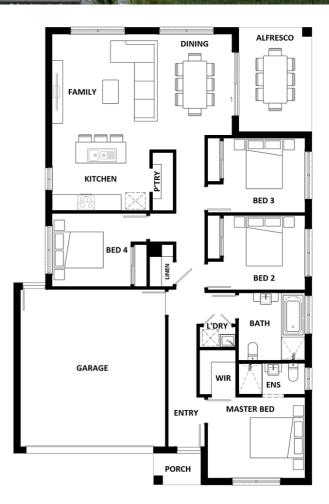

## Features & Inclusions:

- 2700mm Ceiling Height Vinyl planks, carpet and tiles throughout Concrete driveway allowance Remote Garage Door 20mm Stone Benchtops
- LED Downlights
- Clothesline

For more information contact: **Troy Denbrok 0428 818 099 troy@denbrok.com.au** Builder Licence: DB-U14009, 371816C