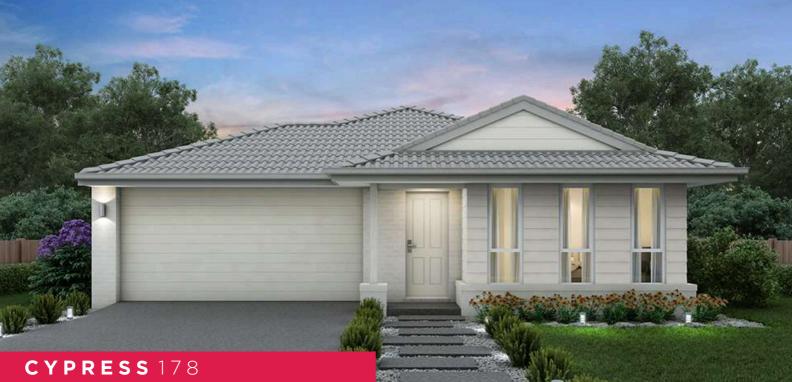

## HOUSE & LAND

\$10,000 OUTDOORS DOMAIN GIFT CARD!





## \$611,700\*



## LOT 136 YAKOA NATYA AVE, ECHUCA VIC

LAND: 640m<sup>2</sup> ESTATE: YALLARAH

## Features & Inclusions:

- 2700mm Ceiling Height Vinyl planks, carpet and tiles throughout Concrete driveway allowance Remote Garage Door 20mm Stone Benchtops
- LED Downlights
- Clothesline

For more information contact: **Troy Denbrok 0428 818 099 troy@denbrok.com.au** Builder Licence: DB-U14009, 371816C



"Dimensions, photographs, floor plans and facade images are approximate and for illustrative purposes only. They are not drawn to scale. The dimensions provided of "width" and "length" are the actual dimensions of the completed house including alfresco areas (where applicable). It is the home owner's responsibility to ensure that all applicable council regulations and estate requireme