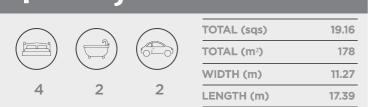

## HOUSE & LAND

\$10,000 OUTDOORS DOMAIN GIFT CARD!





## \$611,700\*



## LOT 136 YAKOA NATYA AVE, ECHUCA VIC

LAND: 640m<sup>2</sup> ESTATE: YALLARAH

## Features & Inclusions:

- 2700mm Ceiling Height Vinyl planks, carpet and tiles throughout Concrete driveway allowance Remote Garage Door 20mm Stone Benchtops
- LED Downlights
- Clothesline

For more information contact: **Troy Denbrok 0428 818 099 troy@denbrok.com.au** Builder Licence: DB-U14009, 371816C



"Dimensions, photographs, floor plans and facade images are approximate and for illustrative purposes only. They are not drawn to scale. The dimensions provided of "width" and "length" are the actual dimensions of the completed house including alfresco areas (where applicable). It is the home owner's responsibility to ensure that all applicable council regulations and estate requirements are met. Subje