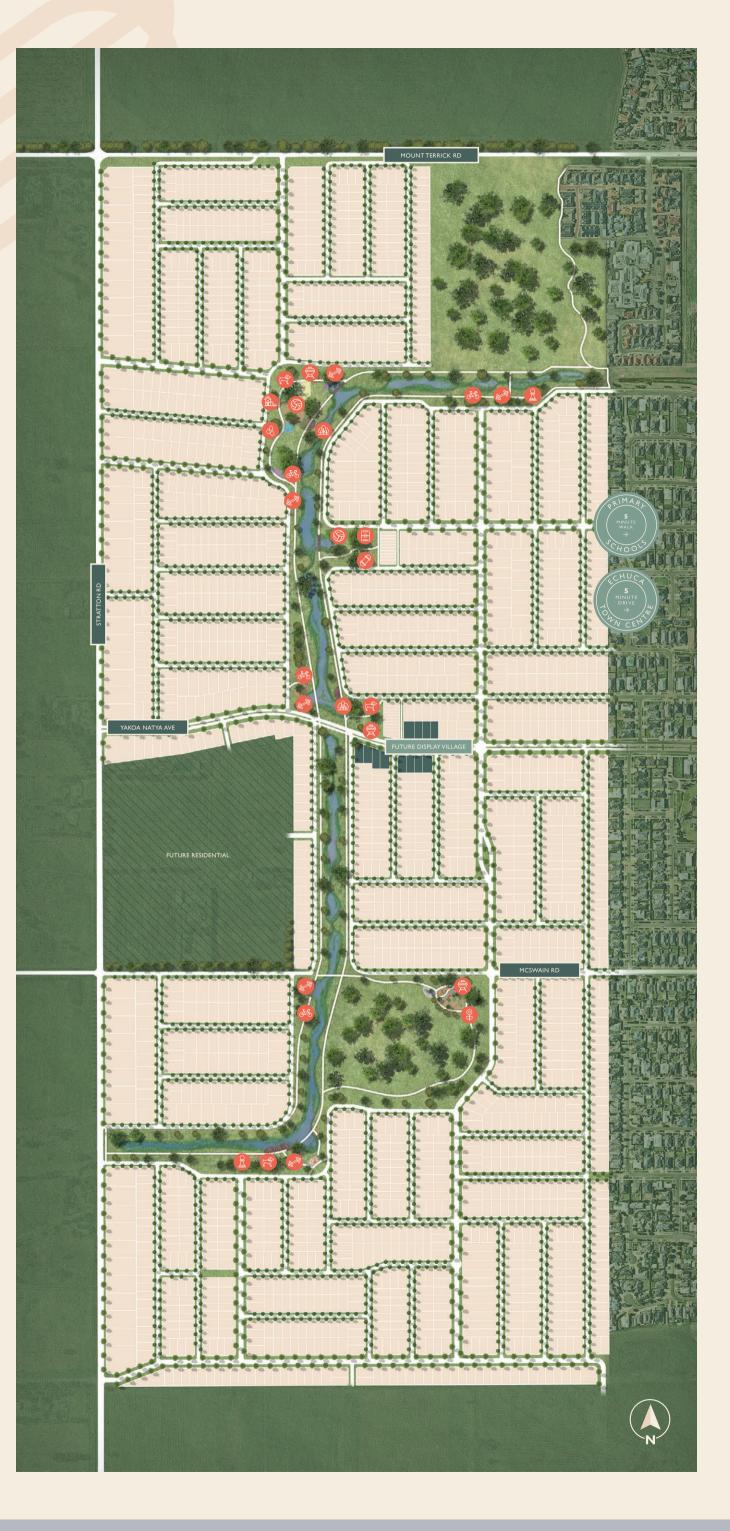

## Masterplan

## Located just a short drive from Echuca town centre, Yallarah represents a new chapter in Echuca's history.

At Yallarah, everything you need is within reach, with schools and childcare centres within close proximity, while future amenities including supermarkets, and community centres are just a short distance away.

## Legend

|                  | Adventure Playground       |
|------------------|----------------------------|
| <b>(</b>         | Nature Playground          |
| 68               | Water Playground           |
| ©                | Kickabout Space            |
| R                | Dog Friendly Park          |
|                  | Basketball & Netball Court |
| Ø                | Skate Park                 |
| 8                | Outdoor Chess              |
| AF <sup>SV</sup> | Fitness Area               |
|                  | BBQ Area                   |
| 442              | Wetlands Lookout           |
| drb.             | Bicycle Repair Station     |
|                  | Future Display Village     |
|                  | Future Residential         |